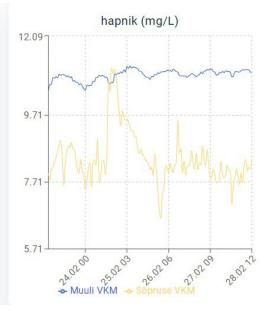

# WP3 – Monitoring of Pilot Investments

- Development of monitoring programme
- Initial water quality baseline establishment
- Monitoring of NBS efficiency
- Data presentation in online monitoring systems
- Experience exchange and modern communication tools of MUSTBE in WP3