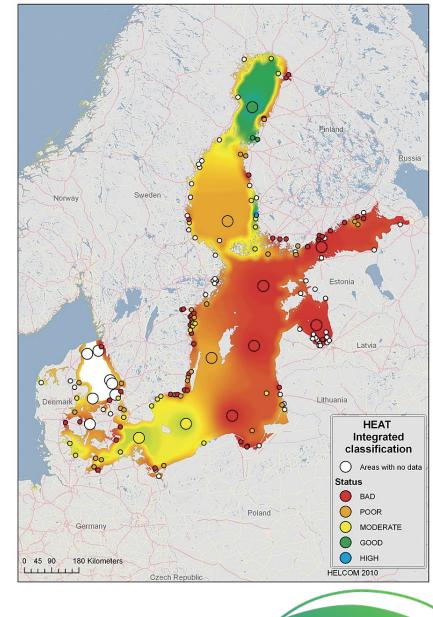

#### **Challege:**

- Project aims to improve health of the Baltic Sea by Treating stormwater
- Climate change
- Densification of urban areas
- Aging infrastructure
- Lack of available solutions
  - Treatment
  - Digital