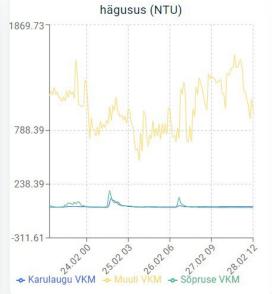

# WP3 – Monitoring of Pilot Investments

- Development of monitoring programme
- Initial water quality baseline establishment
- Monitoring of NBS efficiency
- Data presentation in online monitoring systems
- Experience exchange and modern communication tools of MUSTBE in WP3