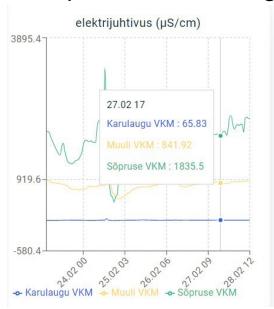

# WP3 – Monitoring of Pilot Investments

- Development of monitoring programme
- Initial water quality baseline establishment
- Monitoring of NBS efficiency
- Data presentation in online monitoring systems
- Experience exchange and modern communication tools of MUSTBE in WP3