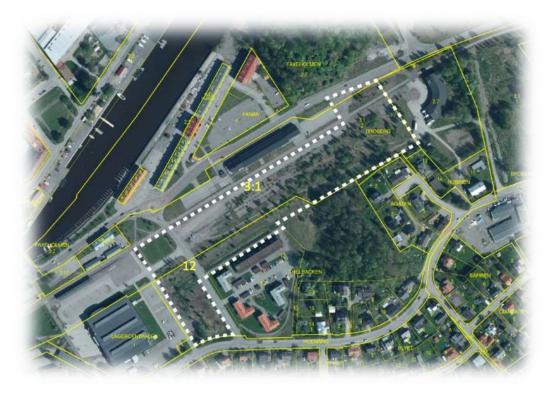

#### Broberg 3:1

### Catchment area 79 ha

## **Broberg now....**

Taken from the south parts of area B

https://centralbaltic.eu/project/mustbe/

### **NBS** in the Broberg area

Retention volume 4700 m<sup>3</sup>

--

 $A = 2100m^2$ 

 $B = 4000m^2$ 

Depth = 1.3m

Questions