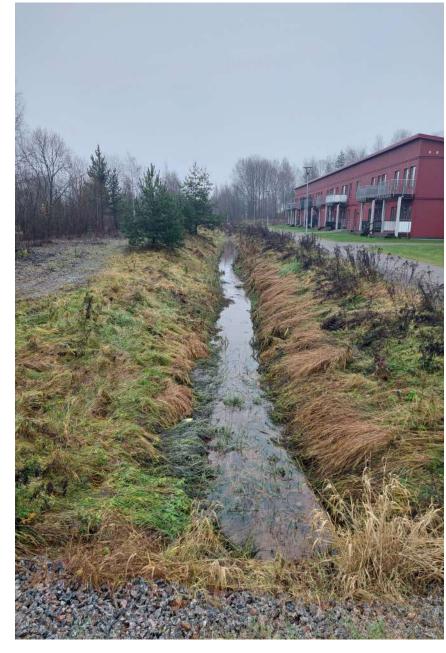

## **Broberg now....**

Taken from the south parts of area B

https://centralbaltic.eu/project/mustbe/

### **NBS** in the Broberg area

Retention volume 4700 m<sup>3</sup>

--

 $A = 2100m^2$ 

 $B = 4000m^2$ 

Depth = 1.3m

Questions