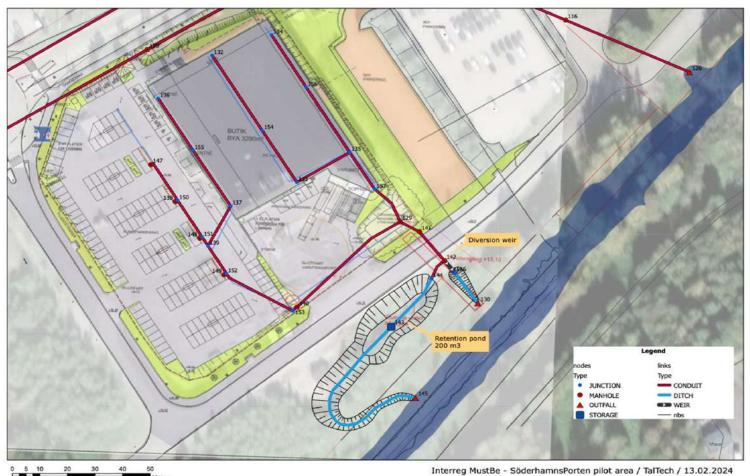

### NBS in Söderhamnsporten

- Chosen the exact location
- Connect to the stormwater from the parking lot and the roof of a newly constructed supermarket

### Cross-sections Söderhamnsporten

**Broberg 3:1** 