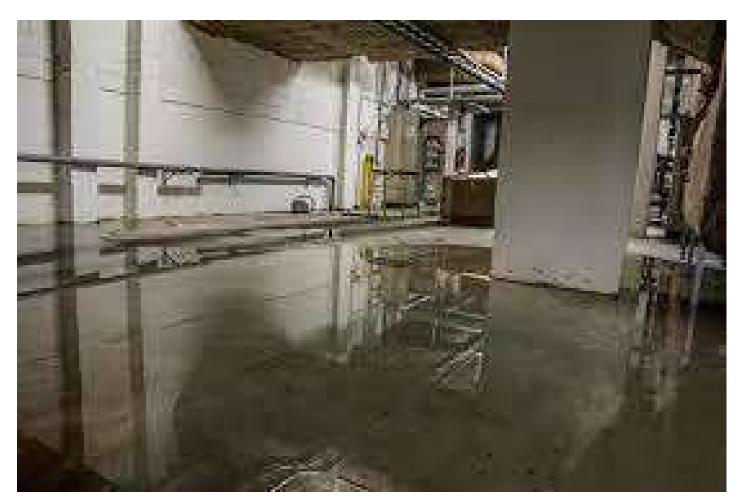

**Central Baltic Programme** 

**MUSTBE** 

Multidimensional storm water treatment in urban areas for cleaner Baltic Sea

Tallinn event

6th March 2024

Josefin Flink and Maria Svensson municipality of Söderhamn



### **Project progress**

#### Söderhamnsporten



#### Broberg 3:1



# SÖDERHAMNSPORTEN



### Runoff from newly built supermarket







### NBS in Söderhamnsporten



- Chosen the exact location
- Connect to the stormwater from the parking lot and the roof of a newly constructed supermarket

### Cross-sections Söderhamnsporten



**Broberg 3:1** 

### Catchment area 79 ha



### **CFLs** basement...



## **Broberg now....**



Taken from the south parts of area B



https://centralbaltic.eu/project/mustbe/

### **NBS** in the Broberg area

Retention volume 4700 m<sup>3</sup>

--

 $A = 2100m^2$ 

 $B = 4000m^2$ 

Depth = 1.3m

Questions







### **Environmental risk assessment**



- The oxidation of the iron clay
- Other contaminants

- Excavations down to a plus height of +1.2 m are considered to be possible in sub-areas B and C without a significant risk of sulphide oxidation with significant acidification potential being exposed.
- = a maximum excavation depth of approx. 1.5 m.
- Sub-area A is more uncertain.

### What's new for both pilots



### Sensors for monitoring

- Aquatroll 600 with telemetrics, 2 st 115 000 sek each
- Including sensors that can measure conductivity, tu