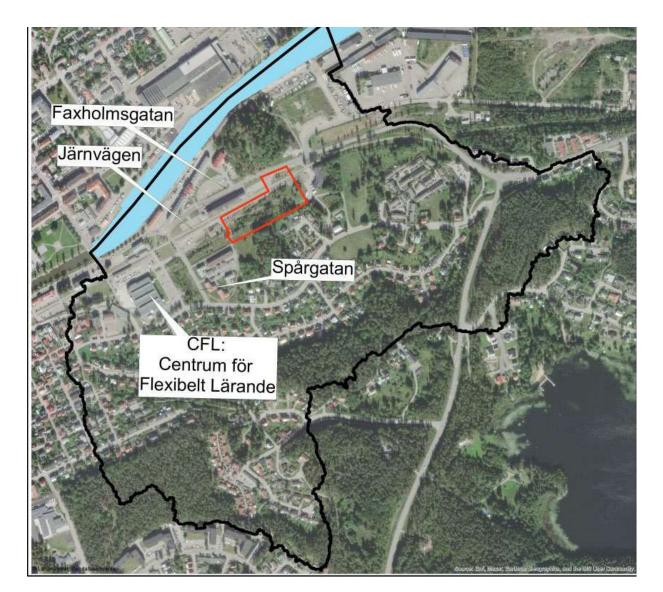

# SÖDERHAMNSPORTEN

### Runoff from newly built supermarket

### NBS in Söderhamnsporten

- Chosen the exact location
- Connect to the stormwater from the parking lot and the roof of a newly constructed supermarket

### Cross-sections Söderhamnsporten

**Broberg 3:1** 

### Catchment area 79 ha