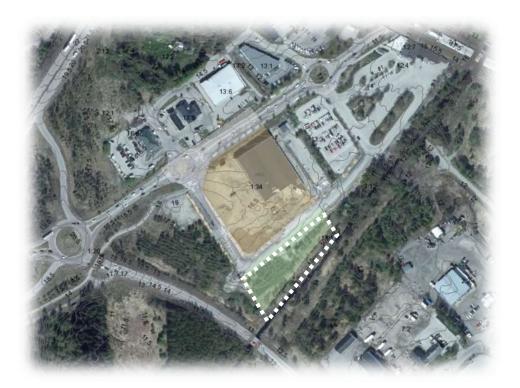

#### Söderhamnsporten

### Runoff from newly built supermarket

### NBS in Söderhamnsporten

- Chosen the exact location
- Connect to the stormwater from the parking lot and the roof of a newly constructed supermarket

### Cross-sections Söderhamnsporten

**Broberg 3:1** 