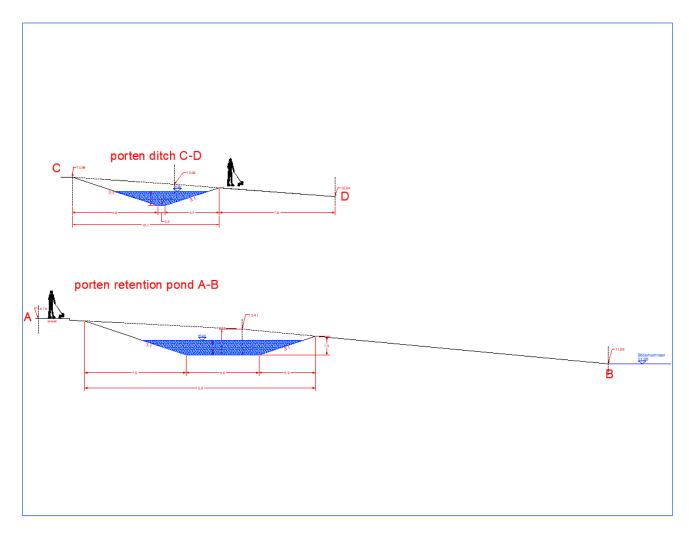

**Central Baltic Programme** 

**MUSTBE** 

Multidimensional storm water treatment in urban areas for cleaner Baltic Sea

Tallinn event

6th March 2024

Josefin Flink and Maria Svensson municipality of Söderhamn



### **Project progress**

#### Söderhamnsporten



#### Broberg 3:1



# SÖDERHAMNSPORTEN



### Runoff from newly built supermarket







### NBS in Söderhamnsporten



- Chosen the exact location
- Connect to the stormwater from the parking lot and the roof of a newly constructed supermarket

### Cross-sections Söderhamnsporten



**Broberg 3:1** 

### Catchment area 79 ha



### **CFLs** basement...



## **Broberg now....**



Taken from the south parts of area B



https://centralbaltic.eu/project/mustbe/

### **NBS** in the Broberg area

Retention volume 4700 m<sup>3</sup>

--

 $A = 2100m^2$ 

 $B = 4000m^2$ 

Depth = 1.3m

Questions







### **Environmental risk assessment**



- The oxidation of the iron clay
- Other contaminants

- Excavations down to a plus height of +1.2 m are considered to be possible in sub-areas B and C without a significant risk of sulphide oxidation with significant acidification potential being exposed.
- = a maximum excavation depth of approx. 1.5 m.
- Sub-area A is more uncertain.

### What's new for both pilots



### Sensors for monitoring

- Aquatroll 600 with telemetrics, 2