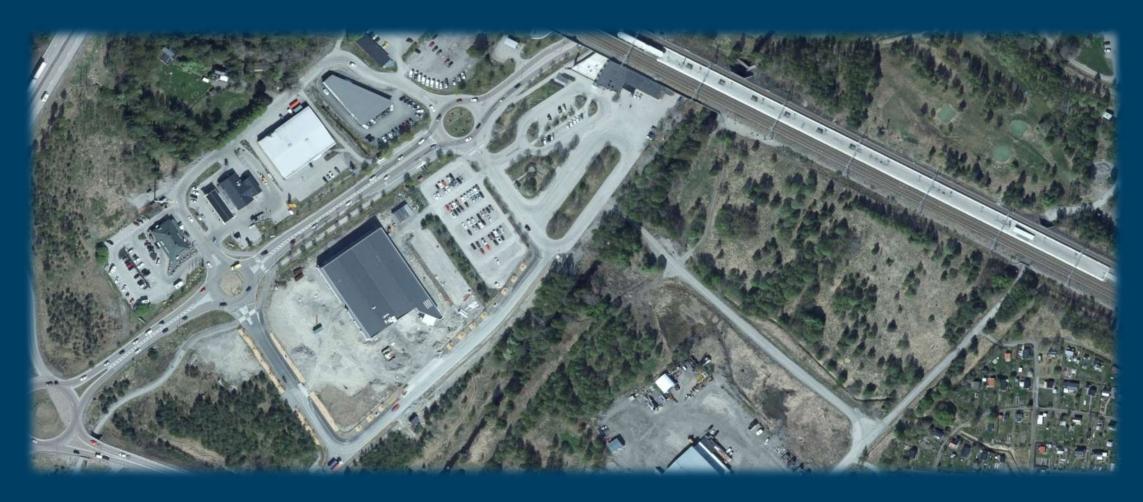

**Central Baltic Programme** 

**MUSTBE** 

Multidimensional storm water treatment in urban areas for cleaner Baltic Sea

Tallinn event

6th March 2024

Josefin Flink and Maria Svensson municipality of Söderhamn



### **Project progress**

#### Söderhamnsporten



#### Broberg 3:1



# SÖDERHAMNSPORTEN



### Runoff from newly built supermarket







### NBS in Söderhamnsporten



- Chosen the exact location
- Connect to the stormwater from the parking lot and the roof of a newly constructed supermarket

### Cross-sections Söderhamnsporten



**Broberg 3:1** 

### Catchment area 79 ha



### **CFLs** basement...



## **Broberg now....**



Taken from the south parts of area B



https://centralbaltic.eu/project/mustbe/

### **NBS** in the Broberg area

Retention volume 4700 m<sup>3</sup>

--

 $A = 2100m^2$ 

 $B = 4000m^2$ 

Depth = 1.3m

Questions







### **Environmental risk assessment**



- The oxidation of the iron clay
- Other contaminants

- Excavations down to a plus height of +1.2 m are considered to be possible in sub-areas B and C without a significant risk of sulphide ox