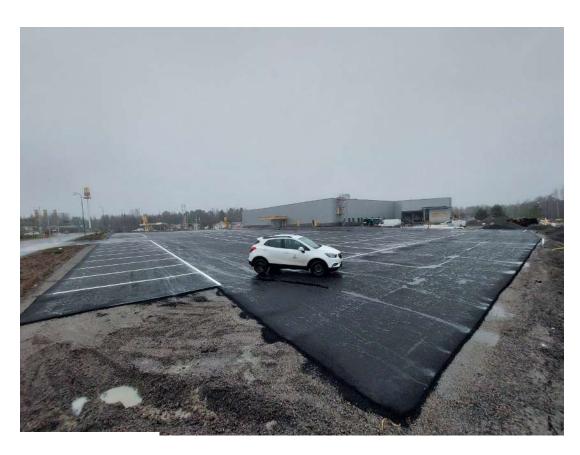

### Runoff from newly built supermarket

### NBS in Söderhamnsporten

- Chosen the exact location
- Connect to the stormwater from the parking lot and the roof of a newly constructed supermarket