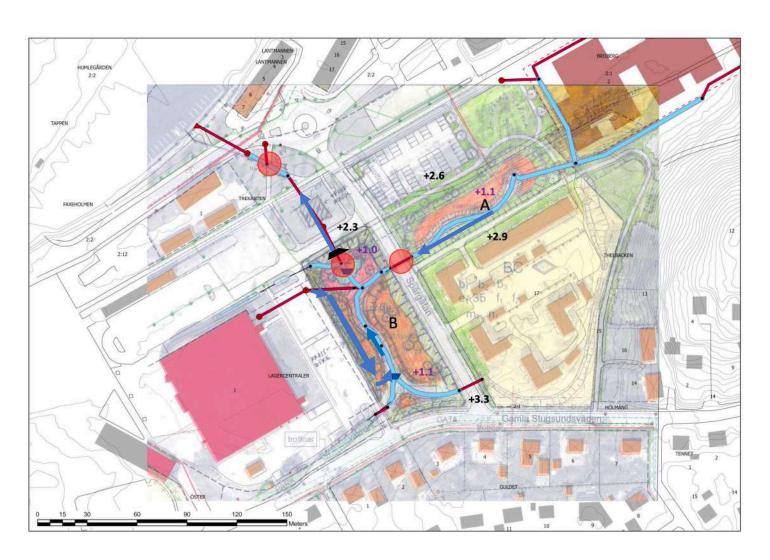

# SÖDERHAMNSPORTEN

### Runoff from newly built supermarket

### NBS in Söderhamnsporten

- Chosen the exact location
- Connect to the stormwater from the parking lot and the roof of a newly constructed supermarket

### Cross-sections Söderhamnsporten

**Broberg 3:1** 