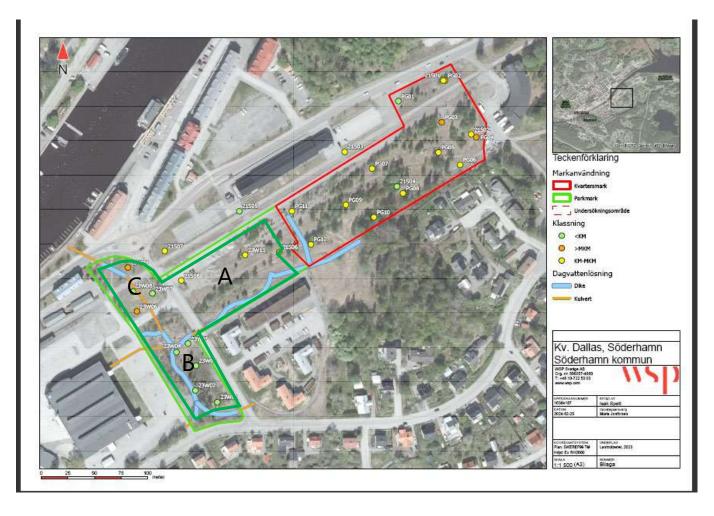

### Catchment area 79 ha

### **CFLs** basement...

## **Broberg now....**

Taken from the south parts of area B

https://centralbaltic.eu/project/mustbe/

### **NBS** in the Broberg area

Retention volume 4700 m<sup>3</sup>

--

 $A = 2100m^2$ 

 $B = 4000m^2$ 

Depth = 1.3m

Questions

### **Environmental risk assessment**

- The oxidation of the iron clay
- Other contaminants

- Excavations down to a plus height of +1.2 m are considered to be possible in sub-areas B and C without a significant risk of sulphide oxidation with significant acidification potential being exposed.
- = a maximum excavation depth of approx. 1.5 m.
- Sub-area A is more uncertain.