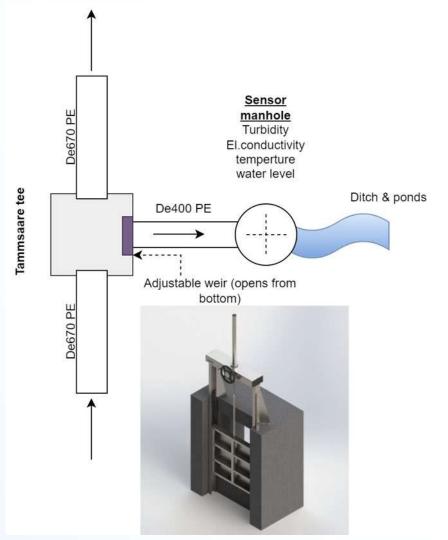

## PLANNED SOLUTION

- Online regulated valve system on Tammsaare Street to regulate flows
- online monitored water quality inflow
- sand-oil trap
- NBS first area
- Culverts between two areas
- NBS second area
- online monitored water quality system. Outflow
- Ouflow to Nõmme street stormwater sewerage

## PLANNED SOLUTION TODAY

- valve system on Tammsaare Street to regulate flows
- online monitored water quality inflow
- NBS existing ditch
- online monitored water quality system. Outflow
- Ouflow to Nõmme street stormwater sewerage