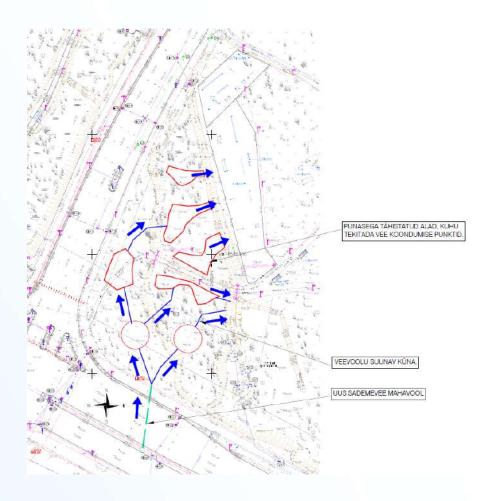

## PLANNED SOLUTION

- Online regulated valve system on Tammsaare Street to regulate flows
- online monitored water quality inflow
- sand-oil trap
- NBS first area
- Culverts between two areas
- NBS second area
- online monitored water quality system. Outflow
- Ouflow to Nõmme street stormwater sewerage