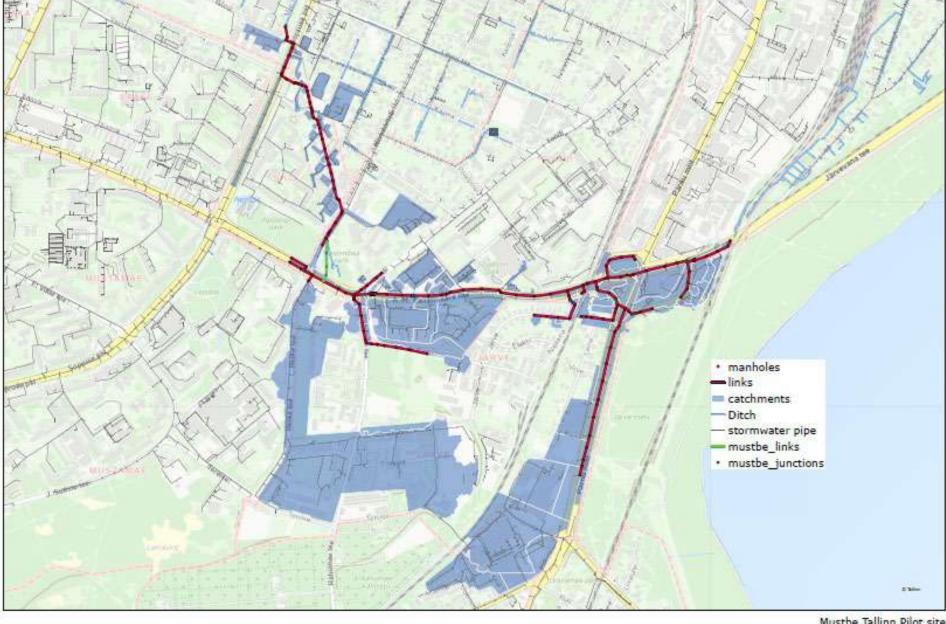

# MULTIDIMENSIONAL STORM WATER TREATMENT IN URBAN AREAS FOR CLEANER BALTIC SEA REAL TIME CONTROLLED NBS IN TALLINN

**Elina Saat** 





#### **MUSTBE**

## PLANNED SOLUTION

- Online regulated valve system on Tammsaare Street to regulate flows
- online monitored water quality inflow
- sand-oil trap
- NBS first area
- Culverts between two areas
- NBS second area
- online monitored water quality system. Outflow
- Ouflow to Nõmme street stormwater sewerage





#### **MUSTBE**



Mustbe Tallinn Pilot site Stormwater model TalTech 23.02.2024



#### **MUSTBE**

## PLANNED SOLUTION TODAY







**MUSTBE** 

## PLANNED SOLUTION TODAY

- valve system on Tammsaare Street to regulate flows
- online monitored water quality inflow
- NBS existing ditch
- online monitored water quality system. Outflow
- Ouflow to Nõmme street stormwater sewerage



## Planned timeschedule of project activities 2024

### Geodetical survey -04.01.2024

#### **Tondimõisa NBS**

January 2024 Preparation of Procurement Documentation for Basic Design in scope of of

building permit

March 2024 Procurement Procedure for Basic Design

May – 2024 Basic Design

August – 2024 Builing Permit Procedure

Oct – 2024 Procurement for construction





**MUSTBE** 

## **THANK YOU!**

**Elina Saat**