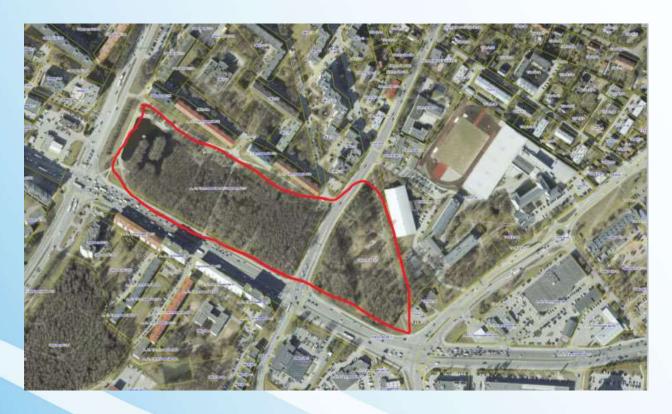

## PLANNED SOLUTION TODAY

- valve system on Tammsaare Street to regulate flows
- online monitored water quality inflow
- NBS existing ditch
- online monitored water quality system. Outflow
- Ouflow to Nõmme street stormwater sewerage