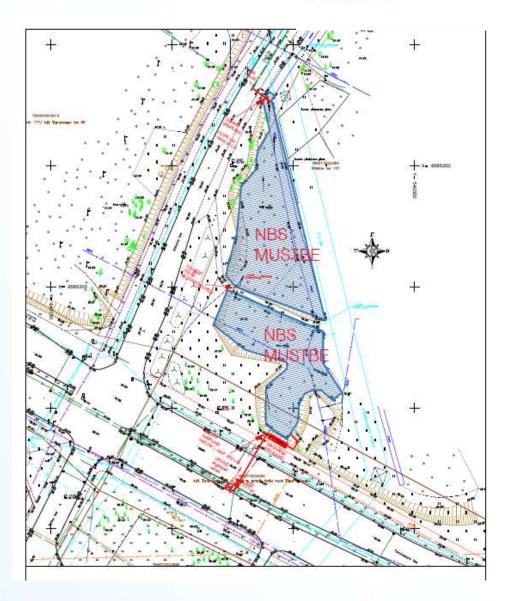

## PLANNED SOLUTION

- Online regulated valve system on Tammsaare Street to regulate flows
- online monitored water quality inflow
- sand-oil trap
- NBS first area
- Culverts between two areas
- NBS second area
- online monitored water quality system. Outflow
- Ouflow to Nõmme street stormwater sewerage