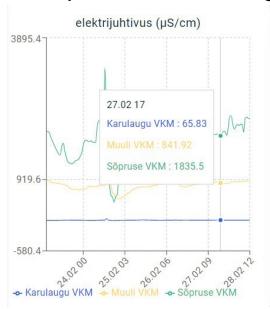

# WP3 – Monitoring of Pilot Investments

- Development of monitoring programme
- Initial water quality baseline establishment
- Monitoring of NBS efficiency
- Data presentation in online monitoring systems
- Experience exchange and modern communication tools of MUSTBE in WP3