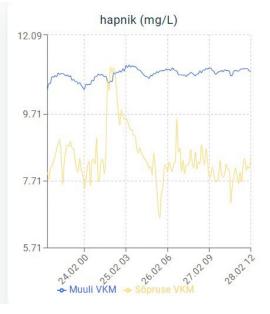

# WP3 – Monitoring of Pilot Investments

- Development of monitoring programme
- Initial water quality baseline establishment
- Monitoring of NBS efficiency
- Data presentation in online monitoring systems
- Experience exchange and modern communication tools of MUSTBE in WP3