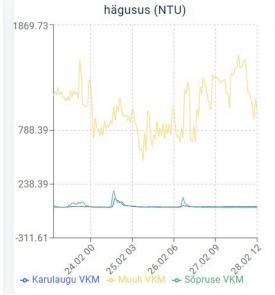

# WP3 – Monitoring of Pilot Investments

- Development of monitoring programme
- Initial water quality baseline establishment
- Monitoring of NBS efficiency
- Data presentation in online monitoring systems
- Experience exchange and modern communication tools of MUSTBE in WP3