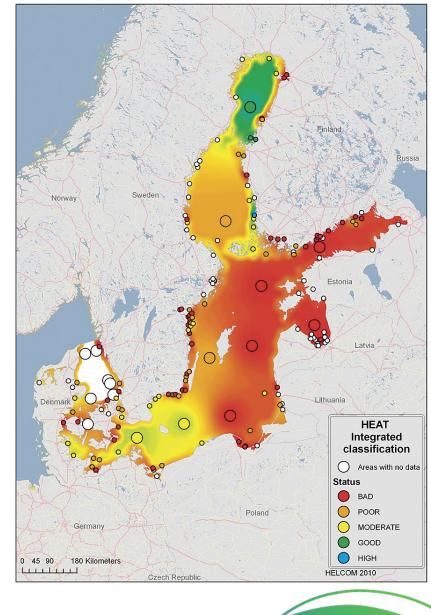

#### **Challege:**

- Project aims to improve health of the Baltic Sea by Treating stormwater
- Climate change
- Densification of urban areas
- Aging infrastructure
- Lack of available solutions
  - Treatment
  - Digital