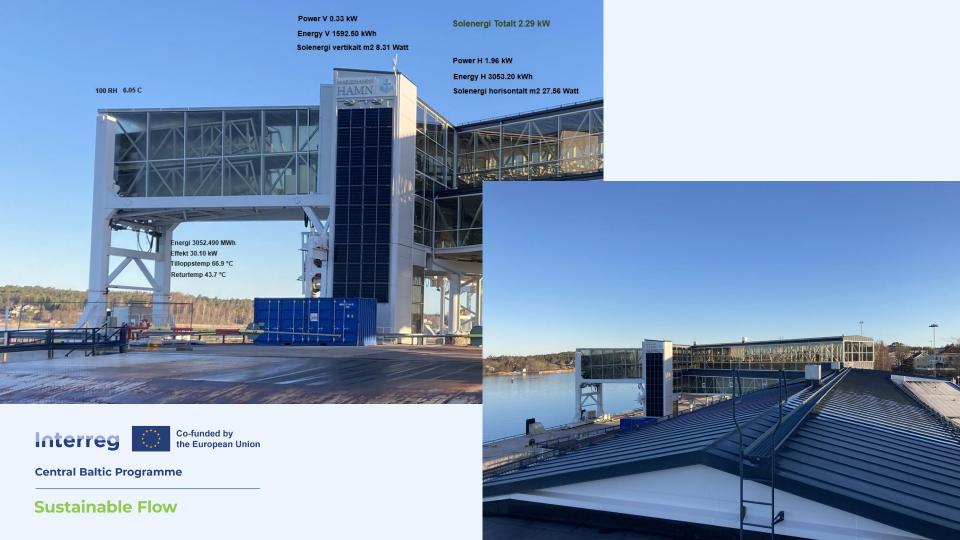

### **Investments - Solar Power**

• Co-funded by the project

Co-funded by

the European Union

- 30 kWp (additional 50 kWp planned)
- Vertical and horizontal panels mounted comparison study to be conducted
- Benchmark for other installments in project ports
- Good results, payback period less than 2,5 years

### **Investments - Solar Power**

**Central Baltic Programme** 