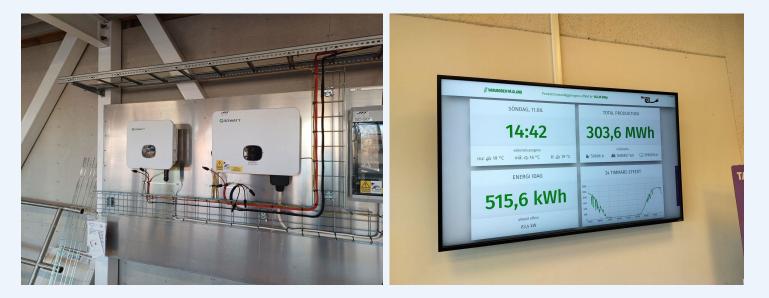

### **Investments - Solar Power**

• Co-funded by the project

Co-funded by

the European Union

- 30 kWp (additional 50 kWp planned)
- Vertical and horizontal panels mounted comparison study to be conducted
- Benchmark for other installments in project ports
- Good results, payback period less than 2,5 years

### **Investments - Solar Power**

**Central Baltic Programme** 